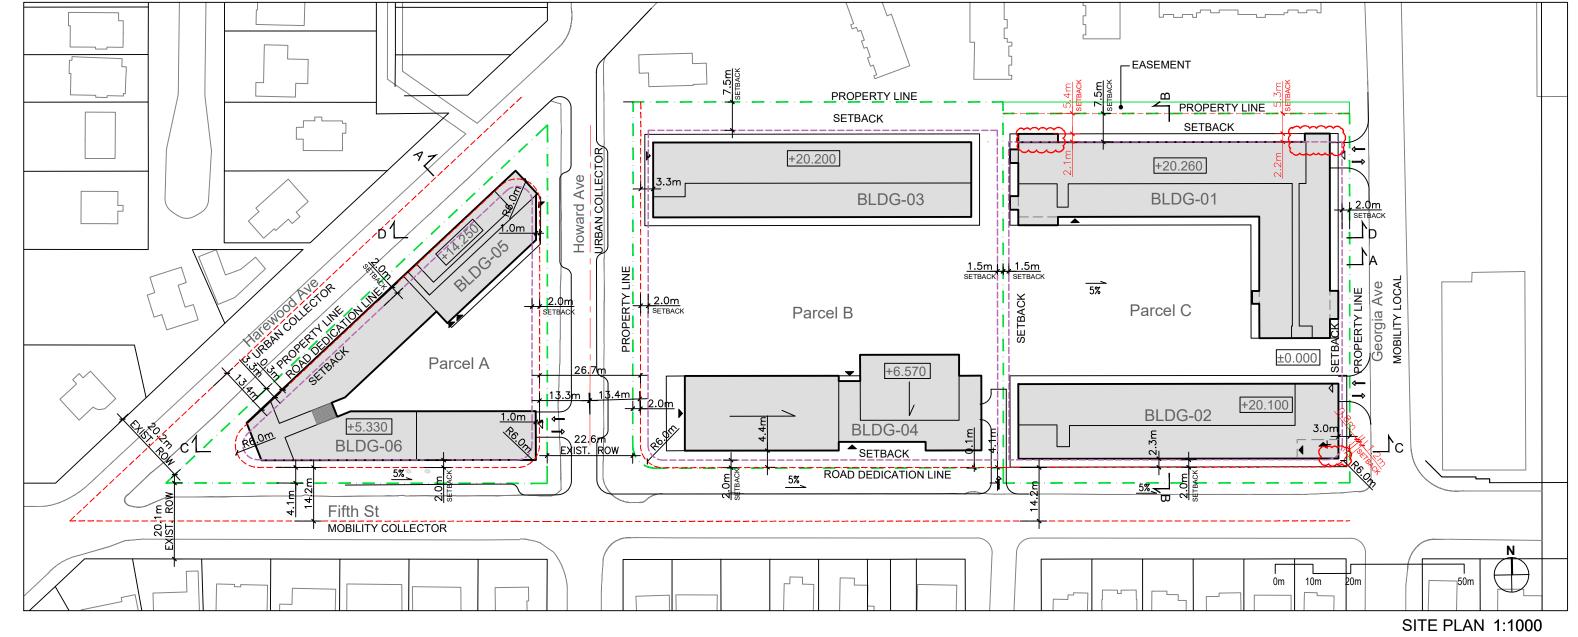

## LEGEND:

+21.000 BUILDING HEIGHT

---- ROAD DEDICATION - CENTRE LINE OF ROW \* ---- SETBACK BASED ON ROAD DEDICATION

▼ ACCESS TO BUILDING ACCESS TO PARKING

ROOFTOP OUTLINE

BUILDING OUTLINE

NOTE

\*MEASUREMENTS WERE DONE ACCORDING TO THE SURVEY

## AREAS SUMMARY - ORIGINALLY PROVIDED

|                                         | PARC        | CELA     |    | PARC        | CEL B       | PAR           | PARCEL C     |              |  |
|-----------------------------------------|-------------|----------|----|-------------|-------------|---------------|--------------|--------------|--|
|                                         | BLDG-06     | BLDG-0   | )5 | BLDG-04     | BLDG-03     | BLDG-02       | BLDG-01      |              |  |
| BUILDING GROSS AREA (excluding parking) | 2,517.90 sm | 2,409.20 | sm | 1,624.10 sm | 9,734.90 sr | n 9,075.60 sm | 12,805.80 sm | 38,167.50 sm |  |
| BUILDING GROSS AREA PER PARCEL          | 4,927.10 sı |          | sm | 11,359.00   |             | 21,881.40 sm  |              |              |  |
| BUILDING FOOTPRINT                      | 1,559.90 sm | 612.80   | sm | 1,624.10 sm | 1,664.20 sr | n 1,674.30 sm | 2,261.60 sm  |              |  |
| BUILDING FOOTPRINT PER PARCEL           | 2,172.      | 70       | sm | 3,288.3     | 30 sr       | n 3,935.      | 90 sm        |              |  |
| SITE AREA                               | 4,757.9     | 98       | sm | 9,475.0     | o6 sr       | n 9,233.      | 60 sm        | 23,466.64 sm |  |
| LOT COVERAGE                            | 45.66       | 5        | %  | 34.70       | ) %         | 42.6          | 3 %          |              |  |
| FSR                                     | 1.0         | 04       |    | 1.3         | 20          | 2.            | .37          | 1.63         |  |

## AREAS SUMMARY - AFTER ROAD DEDICATIONS APPLICATION

|                                         | PARCEL A |                    |          |    |                    | PA | RCEL B   |           | PARCEL C |     |              |    | TOTAL        |
|-----------------------------------------|----------|--------------------|----------|----|--------------------|----|----------|-----------|----------|-----|--------------|----|--------------|
|                                         | BLDG-06  | BLDG-06 BLDG-05    |          |    | BLDG-04            |    | BLDG-03  |           | BLDG-02  |     | BLDG-01      |    |              |
| BUILDING HEIGHT                         | 5.33     | m                  | 14.25    | m  | 6.57               | m  | 20.20    | m         | 20.10    | m   | 20.26        | m  |              |
| BUILDING GROSS AREA (excluding parking) | 2,517.90 | sm                 | 2,409.20 | sm | 1,624.10           | sm | 9,734.90 | sm        | 9,075.60 | sm  | 12,805.80    | sm | 38,167.50 sm |
| BUILDING GROSS AREA PER PARCEL          |          | <b>4,927.10</b> sr |          | sm | <b>11,359.00</b> s |    | sm       | 21,881.40 |          | sm  |              |    |              |
| BUILDING FOOTPRINT                      | 1,559.90 | sm                 | 612.80   | sm | 1,624.10           | sm | 1,664.20 | sm        | 1,674.30 | sm  | 2,261.60     | sm |              |
| BUILDING FOOTPRINT PER PARCEL           |          | 2,172.7            | 172.70   |    | 3,288.30           |    | sm       | 3,935.90  |          | sm  |              |    |              |
| SITE AREA                               |          | 3,680.0            | 80.00    |    | 9,278.00           |    | sm       | 8,573.00  |          | sm  | 21,531.00 sm |    |              |
| LOT COVERAGE                            |          | 59.04              |          | %  | 35.44              |    | 44       | %         | 45.91    |     | %            |    |              |
| FSR                                     |          | 1.3                | 34       |    |                    | *  | 1.22     |           |          | 2.5 | 5            |    | 1.77         |